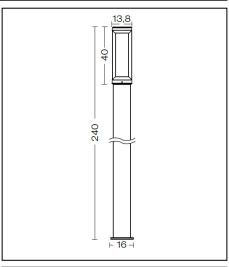

## **Polos**

Article 4033K240F24

Product type: bollard

Body material: Die-casting aluminium EN47100 LCU and extruded aluminium EN AW6060, prior the painting process, washed with stones. Painting made by polyester powder with high resistant against oxidation. Country collection finishing (K) aluminium tube plus a "wood that isn't wood" treatment.

Transparent polycarbonate UV protection

Reflector in white polycarbonate

Screws in A2 stainless steel

IK07 IP65 850°C

2G11 24W 240V Fluorescent Bulb not included