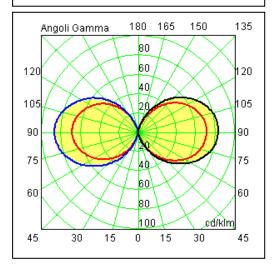

## Technical data sheet

All right reserved Landa illuminotecnica S.p.A. will reserve to change the specific note without any written notice.



## **Polos**

Article 4033K240F24

Product type: bollard

Body material: Die-casting aluminium EN47100 LCU and extruded aluminium EN AW6060, prior the painting process, washed with stones. Painting made by polyester powder with high resistant against oxidation. Country collection finishing (K) aluminium tube plus a "wood that isn't wood" treatment.

Transparent polycarbonate UV protection

Reflector in white polycarbonate

Screws in A2 stainless steel

IK07 IP65 850°C

2G11 24W 240V Fluorescent Bulb not included