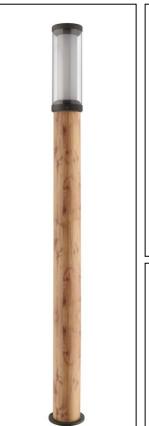

## **Polos**

Article 4033K240F24

Product type: bollard

Body material: Die-casting aluminium EN47100 LCU and extruded aluminium EN AW6060, prior the painting process, washed with stones. Painting made by polyester powder with high resistant against oxidation. Country collection finishing (K) aluminium tube plus a "wood that isn't wood" treatment.

Transparent polycarbonate UV protection

Reflector in white polycarbonate

Screws in A2 stainless steel

IK07 IP65 850°C

2G11 24W 240V Fluorescent Bulb not included