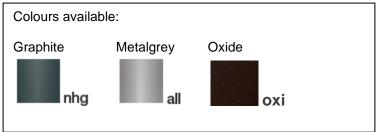

## **Polos**

Article 4033K240F24

Product type: bollard

Body material: Die-casting aluminium EN47100 LCU and extruded aluminium EN AW6060, prior the painting process, washed with stones. Painting made by polyester powder with high resistant against oxidation. Country collection finishing (K) aluminium tube plus a "wood that isn't wood" treatment.