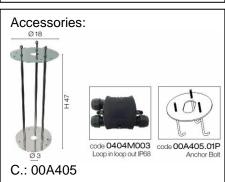

## Technical data sheet

All right reserved Landa illuminotecnica S.p.A. will reserve to change the specific note without any written notice.



## **Polos**

Article 4033K240F24

Product type: bollard

Body material: Die-casting aluminium EN47100 LCU and extruded aluminium EN AW6060, prior the painting process, washed with stones. Painting made by polyester powder with high resistant against oxidation. Country collection finishing (K) aluminium tube plus a "wood that isn't wood" treatment.

Transparent polycarbonate UV protection

Reflector in white polycarbonate

Screws in A2 stainless steel

IK07 IP65 850°C

2G11 24W 240V Fluorescent Bulb not included